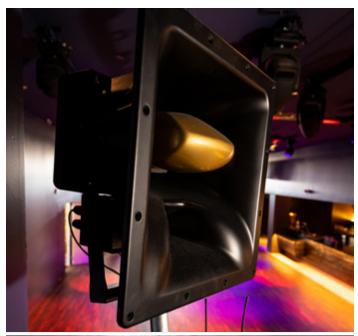

mong the products, the team utilized 12 of the XY-2E which allows the venue to build point-source arrays in a wide variety of configurations. The XY-2E maintains the favored X-phase system while enabling individual control of the 8-inch cone driver and 1-inch compression driver.