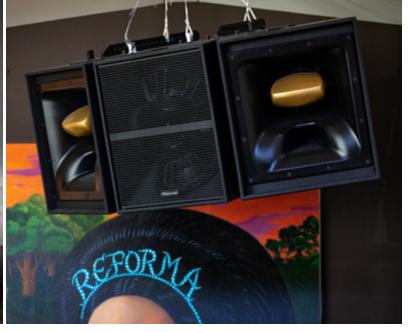

mong the products, the team utilized 12 of the XY-2E which allows the venue to build point-source arrays in a wide variety of configurations. The XY-2E maintains the favored X-phase system while enabling individual control of the 8-inch cone driver and 1-inch compression driver.

"Pioneer PRO AUDIO's products have always been high-performing and reliable but what is so favorable about the XY Series specifically is how they continue to upgrade them," Alex Montenegro shared, "For example, the ease of integration into our space is highly desirable as they can put them into various clusters."