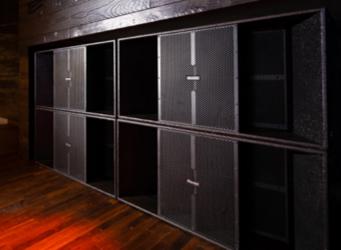

#### XY-218HS (BLACK)

Dual 18" horn-loaded subwoofer

AUDIO's surface mount CM Series, the small surface mount speakers are perfect for discreet installation in a variety of spaces where reliability is crucial while producing high-quality sound. Within the series the team utilized 18 CM-S56T throughout the bathrooms, corridors and lounges, which are built to blend and fill tight spaces with punchy sound.