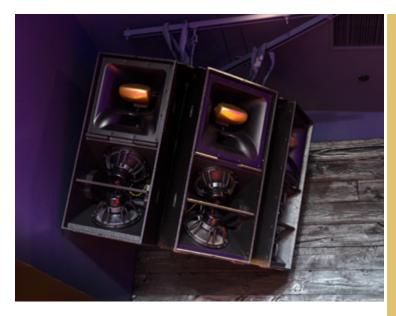

mong the products, the team utilized 12 of the XY-2E which allows the venue to build point-source arrays in a wide variety of configurations. The XY-2E maintains the favored X-phase system while enabling individual control of the 8-inch cone driver and 1-inch compression driver.

"Pioneer PRO AUDIO's products have always been high-performing and reliable but what is so favorable about the XY Series specifically is how they continue to upgrade them," Alex Montenegro shared, "For example, the ease of integration into our space is highly desirable as they can put them into various clusters."