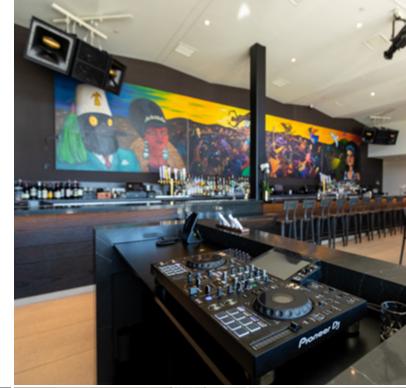

# PIONEER PRO AUDIO'S XY SERIES BRINGS THE HEAT

TO REFORMA PALM SPRINGS

estled in the heart of Palm Springs California, Reforma offers a triple threat of entertainment as the multi-room venue includes a full bar, a finedining experience, and a nightclub. Given the diverse nature of the venue's spaces, Reforma needed to be equipped with a sound system that would offer the ability to both blend and separate experiences. Fortunately, Pioneer PRO AUDIO's XY Series and CM Series provided the perfect solution, offering the flexibility and sound quality the venue required.

nince its opening in December 2022, the 9,000 square foot venue has brought Latin American Culture and cuisines from Mexico, Central, and South America to the City's historic downtown main strip. Embodying pan-Latin energy throughout, up to 800 guests can enjoy executive chef Erick Hernandez's creations in the main dining room, or during one of the many themed nights ranging from EDM and Latin to drag shows in the nightclub and bar space.

lex Montenegro provided various products from Pioneer PRO AUDIO S AT Series, and dynamic loudspeaker series that is suitable for a send applications, regardless of size. The warehouse ceiling of the raw space was replaced with the decorative ceiling of the original department store and integrated with speakers in both the dining room and event space. The units were tuned to accommodate each room's specific needs while also providing flexibility to be synced or utilized separately.