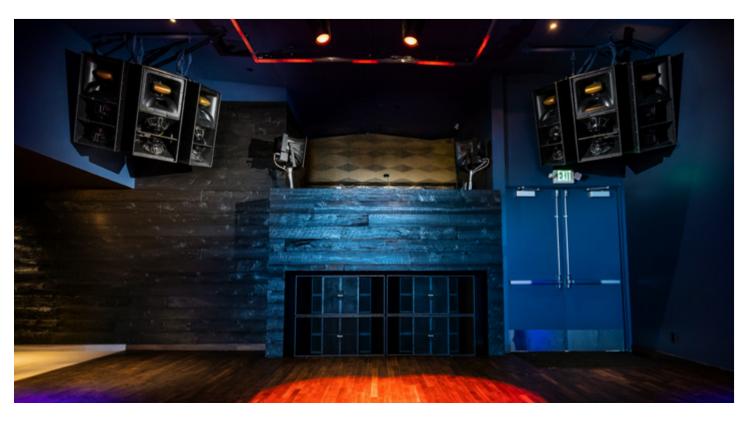

lex Montenegro provided various products from Pioneer PRO AUDIO S AT Series, and dynamic loudspeaker series that is suitable for a send applications, regardless of size. The warehouse ceiling of the raw space was replaced with the decorative ceiling of the original department store and integrated with speakers in both the dining room and event space. The units were tuned to accommodate each room's specific needs while also providing flexibility to be synced or utilized separately.

mong the products, the team utilized 12 of the XY-2E which allows the venue to build point-source arrays in a wide variety of configurations. The XY-2E maintains the favored X-phase system while enabling individual control of the 8-inch cone driver and 1-inch compression driver.