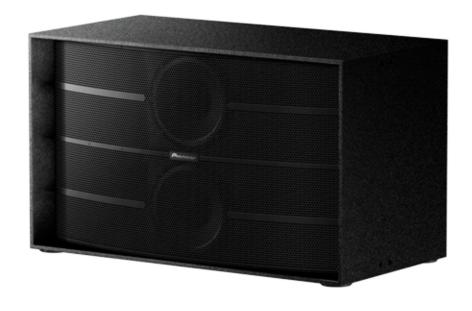

## **WAV-LOW**

Dual 15 inch high-power upper bass box

## **FEATURES**

- Low to mid frequency enclosure
- Rear-loaded transmission line design
- 2 x high-powered 15 inch drivers
- Reproduces low, tight and responsive bass

## **SPECIFICATION**

Enclosure Type Back-loaded horn, low-mid box

Frequency Response 50 Hz to 2 kHz
Sensitivity (1w/1m) 103 dB

Nominal Impedance 2 x 8 Ω

Power Handling 1200 W RMS, 2400 W program

Maximum SPL 134 dB cont., 140 dB peak