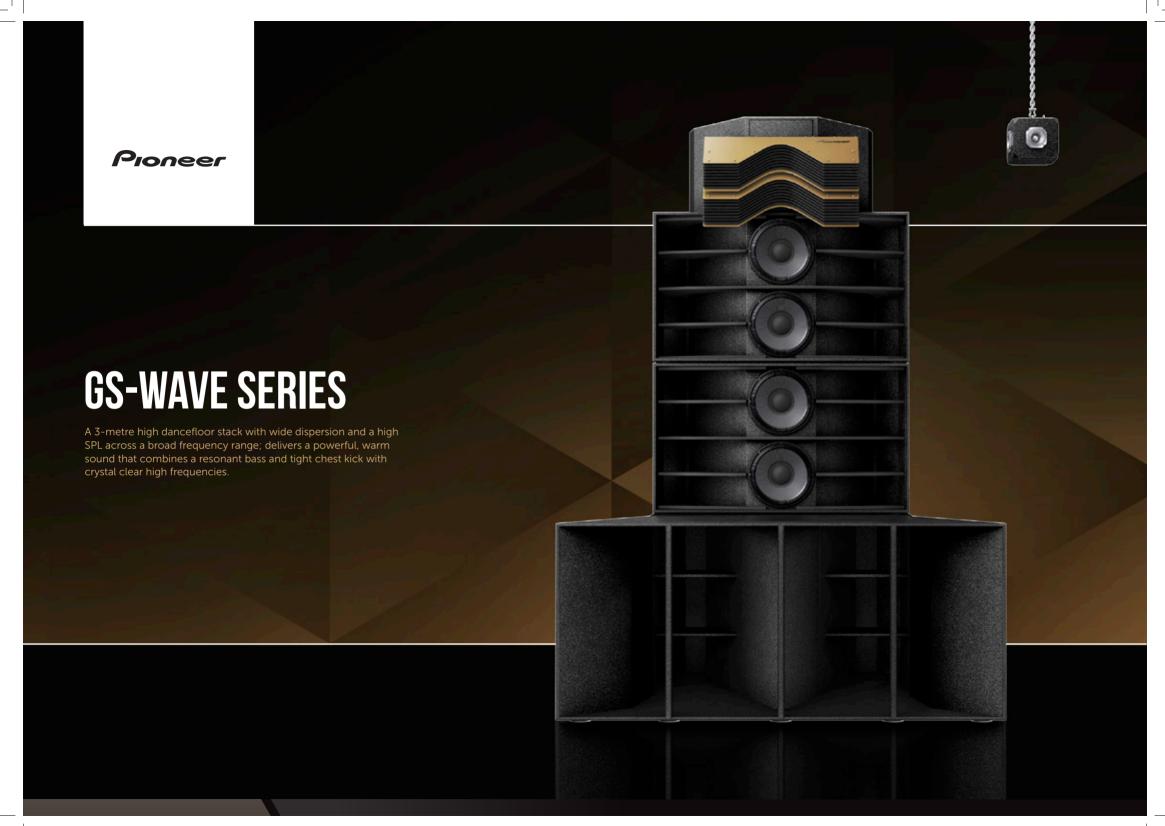

## **WAV-LOW**

Dual 15 inch high-power upper bass box

## **FEATURES**

- Low to mid frequency enclosure
- Rear-loaded transmission line design
- 2 x high-powered 15 inch drivers
- Reproduces low, tight and responsive bass