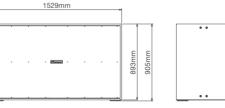

 Driver Configuration
 2 × 15 inch (381 mm) ferrite LF drivers

 Connectors
 1 × Neutrik SpeakON™ NL4MPR

 Dimensions (WxDxH)
 1529 × 905 × 793 mm (60.2 × 35.6 × 31.2 inch)

Weight 179 kg (394.7 lb)

Enclosure 18 mm (0.7 inch) birch plywood